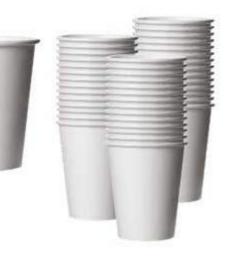

#### PAPER GLASS / PAPER CUPS

(With multi colour printing facility) **Paper Quality: ITC Paper Strength:** 195 gsm, 225 gsm, 275 gsm, 325 gsm. **Size Available:** 80ml, 100ml, 130ml, 150ml, 175ml, 300ml, 350ml & 450 ml Lids also available in Plain & Domino **Type:** Transparent Lid, Milky White Lid

#### ICE CREAM CUPS

**Paper Quality: ITC Paper Strength:** 195 gsm, 225 gsm, 275 gsm, 325 gsm. **Size Available:** 80ml, 100ml, 130ml, 150ml, 175ml, 300ml, 350ml & 450 ml