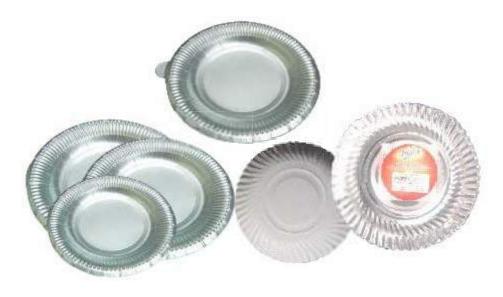

# PAPER PLATES

Sizes

| 0 No - 11.75" | 3 No - 7.75" |
|---------------|--------------|
| 1 No - 9.75"  | 4 No - 6.75" |
| 2 No - 8.75"  | 5 No - 5.75" |