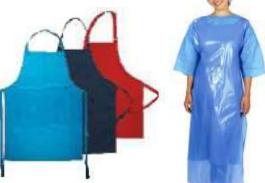

#### **APRONS**

An apron is a plastic sheet that is worn from shoulder to knee, in order to protect clothing from stains and avoid bacterial contamination.