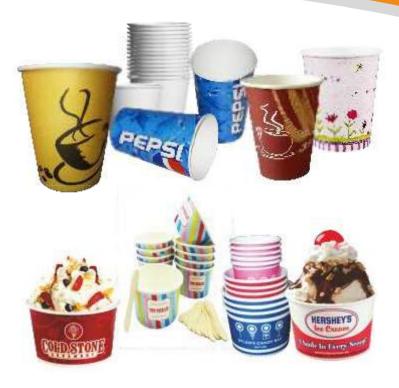

#### PAPER GLASS / PAPER CUPS

(With multi colour printing facility) **Paper Quality: ITC Paper Strength:** 195 gsm, 225 gsm, 275 gsm, 325 gsm. **Size Available:** 80ml, 100ml, 130ml, 150ml, 175ml, 300ml, 350ml & 450 ml Lids also available in Plain & Domino **Type:** Transparent Lid, Milky White Lid

#### ICE CREAM CUPS

**Paper Quality: ITC Paper Strength:** 195 gsm, 225 gsm, 275 gsm, 325 gsm. **Size Available:** 80ml, 100ml, 130ml, 150ml, 175ml, 300ml, 350ml & 450 ml