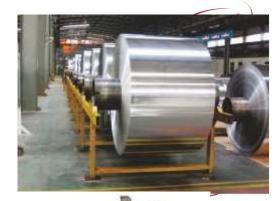

## **ALUMINIUM FOIL CONTAINERS**

**Sizes :** 250ml, 450 ml, 600ml, 750ml, 660ml, 3200 ml, 7000 ml, 9000ml.

ALUMINIUM FOIL WRAPS

**Sizes :** 9 Mtrs., 18 Mtrs., 75 Mtrs., 1 Kg. **Thickness :** 11 / 15 & 18 Microns