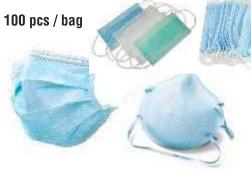

#### MASK

These are mostly used in hospitals, kitchens and allied sectors. Ideal for industry environment. Can be used in daily wear for prevention from environmental infections