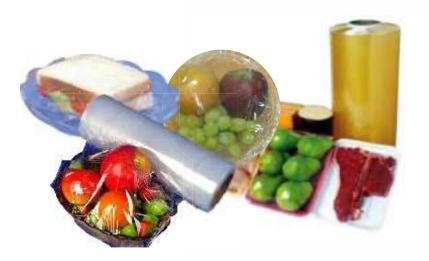

#### CLING WRAP (FUN / ORANGE / Ect.) Sizes in Length:

30 meters, 500 meters, 80 meters, 100 meters, 400 meters, 450 meters, 500 meters, 600 meters

Available in different width such as 6", 12" 15" & 18"