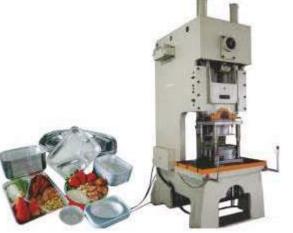

tchens and allied sectors. Ideal for industry environment. Can be used in daily wear for prevention from environmental infections



#### **APRONS**

An apron is a plastic sheet that is worn from shoulder to knee, in order to protect clothing from stains and avoid bacterial contamination.

#### **LDPE Quality**



#### **GLOVES**

Gloves that are widely used in hospitals to prevent infection and also used in restaurants / caterers to avoid direct contact of skin with food. They are comfortable and free of sizes. They are embossed to give better grip.



## **SHOWER CAP**

A shower cap is made from plastic sheet which is worn on the head, to prevent hair from getting wet while bathing.

Caps - 100 pcs





# Colours

Red, Green, Blue, Black etc...



#### **Production Facilities**