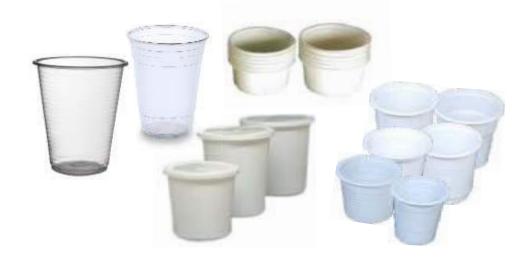

Brands**

We have Registered Brands namely Orange, Funn and Magix, having smooth recall value and identification in terms of completely assured products. Year of Establishment 2000

Nature of Business: Manufacturer, Dealer & Network Marketing

Employees Strength 160

Annual Sales 12 Million USD

**Pan India presence** 

#### PAPER GLASS / PAPER CUPS

(With multi colour printing facility) **Paper Quality: ITC Paper Strength:** 195 gsm, 225 gsm, 275 gsm, 325 gsm. **Size Available:** 80ml, 100ml, 130ml, 150ml, 175ml, 300ml, 350ml & 450 ml Lids also available in Plain & Domino **Type:** Transparent Lid, Milky White Lid

#### ICE CREAM CUPS

**Paper Quality: ITC Paper Strength:** 195 gsm, 225 gsm, 275 gsm, 325 gsm. **Size Available:** 80ml, 100ml, 130ml, 150ml, 175ml, 300ml, 350ml & 450 ml





# PLASTIC GLASS / PLASTIC CUPS

(Milky cups / Transerpernt Cups)

# PAPER PLATES

Sizes

| 0 No - 11.75" | 3 No - 7.75" |
|---------------|--------------|
| 1 No - 9.75"  | 4 No - 6.75" |
| 2 No - 8.75"  | 5 No - 5.75" |



## **ALUMINIUM FOIL CONTAINERS**

**Sizes :** 250ml, 450 ml, 600ml, 750ml, 660ml, 3200 ml, 7000 ml, 9000ml.

ALUMINIUM FOIL WRAPS

**Sizes :** 9 Mtrs., 18 Mtrs., 75 Mtrs., 1 Kg. **Thickness :** 11 / 15 & 18 Microns





#### CLING WRAP (FUN / ORANGE / Ect.) Sizes in Length:

30 meters, 500 meters, 80 meters, 100 meters, 400 meters, 450 meters, 500 meters, 600 meters



Available in different width such as 6", 12" 15" & 18"

# BIODEGRADEABLE ECO-FRIENDLY PLATES/BOWLS/TRAYS available in following sizes 6"/7"/10"/12" 4 CP/5CP

## THERMOCOL PLATES / BOWLS

#### **Plates**