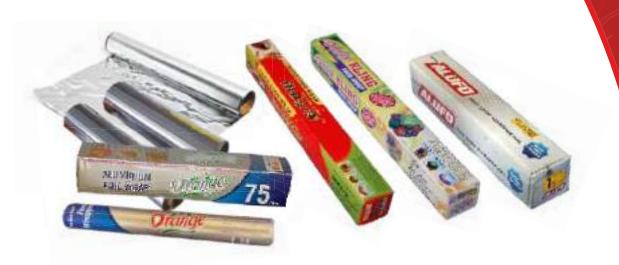

## **ALUMINIUM FOIL CONTAINERS**

**Sizes :** 250ml, 450 ml, 600ml, 750ml, 660ml, 3200 ml, 7000 ml, 9000ml.

ALUMINIUM FOIL WRAPS

**Sizes :** 9 Mtrs., 18 Mtrs., 75 Mtrs., 1 Kg. **Thickness :** 11 / 15 & 18 Microns

#### CLING WRAP (FUN / ORANGE / Ect.) Sizes in Length:

30 meters, 500 meters, 80 meters, 100 meters, 400 meters, 450 meters, 500 meters, 600 meters

Available in different width such as 6", 12" 15" & 18"