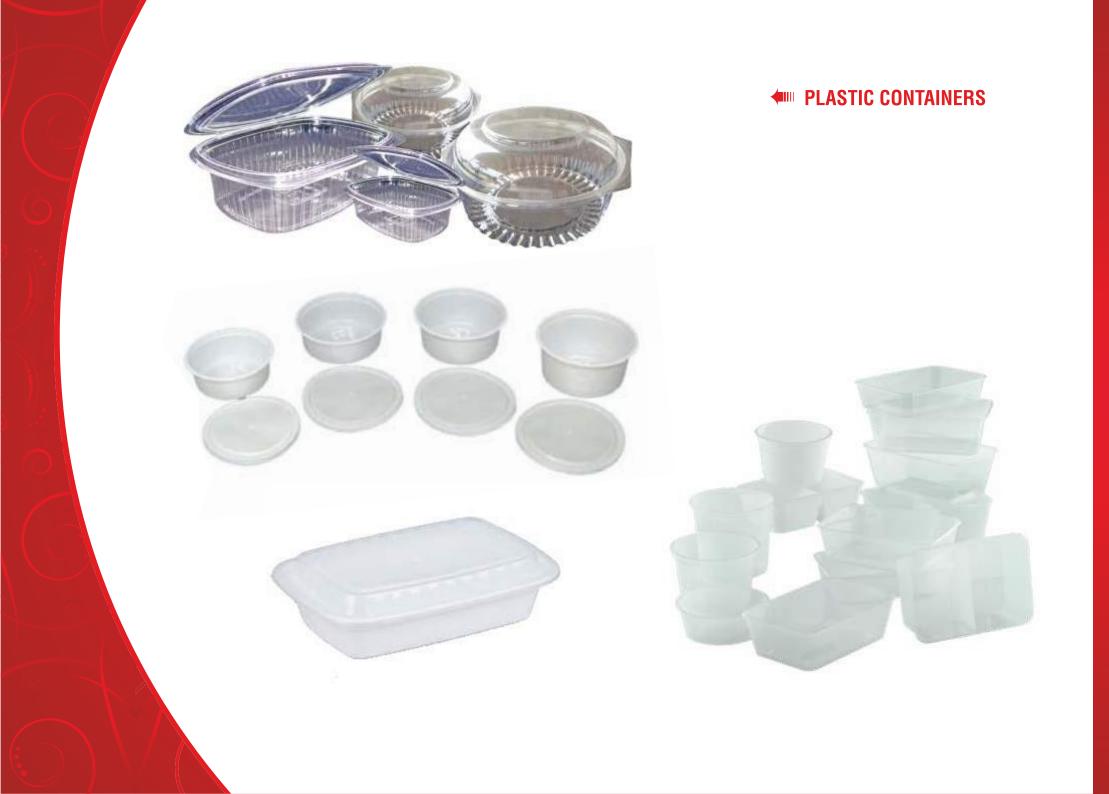

# PLASTIC GLASS / PLASTIC CUPS

(Milky cups / Transerpernt Cups)

## **ALUMINIUM FOIL CONTAINERS**

**Sizes :** 250ml, 450 ml, 600ml, 750ml, 660ml, 3200 ml, 7000 ml, 9000ml.

ALUMINIUM FOIL WRAPS

**Sizes :** 9 Mtrs., 18 Mtrs., 75 Mtrs., 1 Kg. **Thickness :** 11 / 15 & 18 Microns