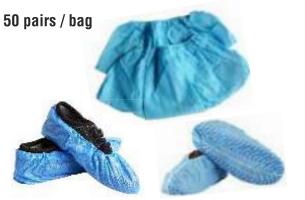

#### **SHOE COVERS**

Shoe Covers are widely used to prevent dust, dirt and contamination in hospitals, kitchen, pharmaceuticals, laboratory and industrial use, where environment is free from bacteria.