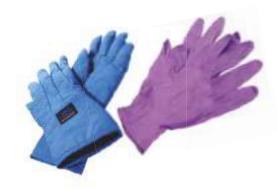

#### **GLOVES**

Gloves that are widely used in hospitals to prevent infection and also used in restaurants / caterers to avoid direct contact of skin with food. They are comfortable and free of sizes. They are embossed to give better grip.