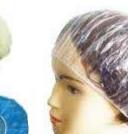

#### **BOUFFANT CAPS**

It is type of cap that completely covers the hair for use in hospitals, kitchens, cosmetics and other places where it is important to avoid contamination by loose hair.

White – 100 pcs / bag, Blue – 100 pcs / bag